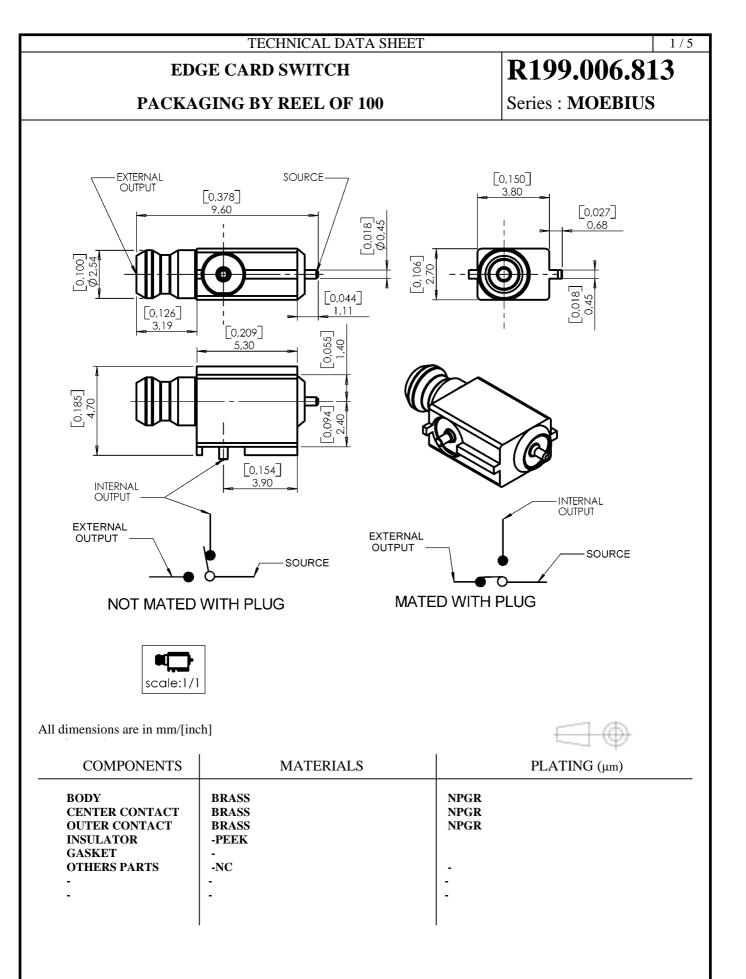

#### TECHNICAL DATA SHEET

# **EDGE CARD SWITCH**

# PACKAGING BY REEL OF 100

R199.006.813

Series : MOEBIUS