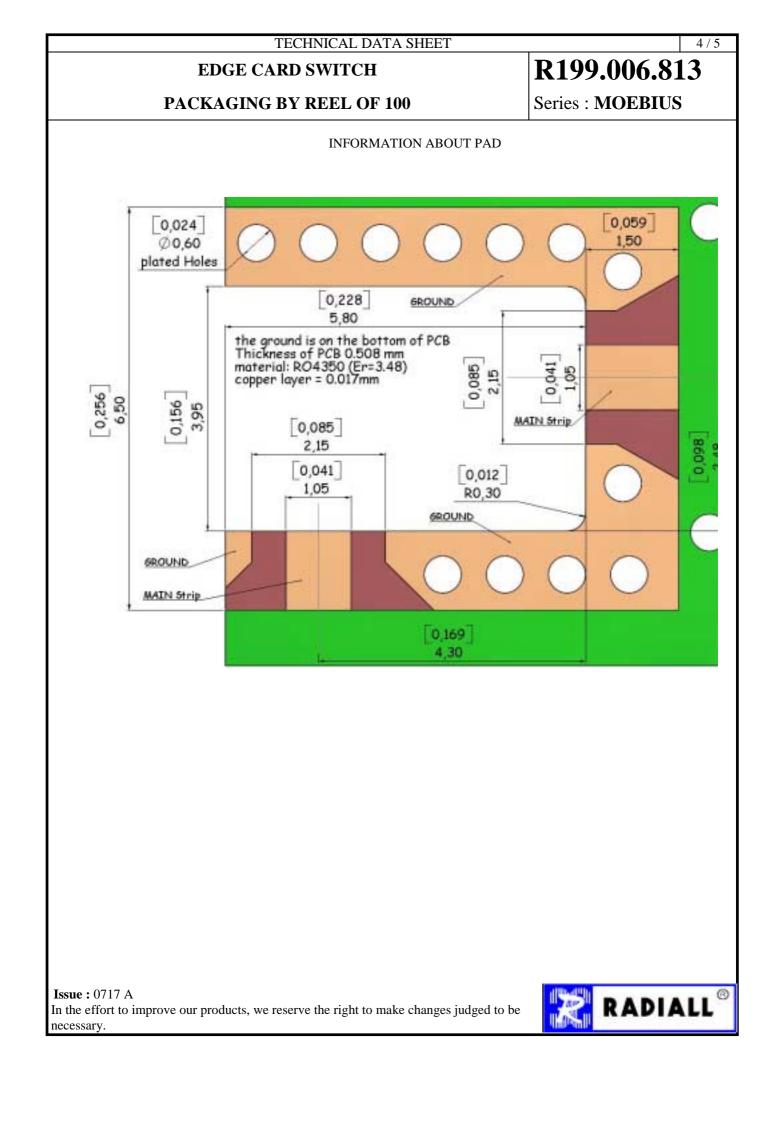

### **EDGE CARD SWITCH**

# **PACKAGING BY REEL OF 100**

R199.006.813

5/5

Series : MOEBIUS

100 pieces by reel full package on reel (dia 180 mm 7.08 inch), weight of on reel =0.2 Kg

Suction area diameter 3 mm 0.118 inch

**Issue :** 0717 A In the effort to improve our products, we reserve the right to make changes judged to be necessary.