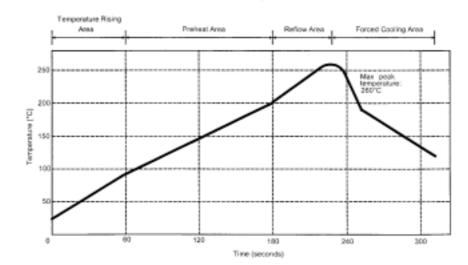

# SOLDER PROCEDURE

- Deposition of solder paste 'Sn Ag4 Cu0.5' on mounting zone by screen printing application. We recommend a low residue flux. We advise a thickness of 150 microns mini ( 0.006 inch mini ). Verify that the edges of the zone are clean.
- Placement of the receptacle on the mounting zone with an automatic machine of 'pick and place' type.
   Video camera is recommended for the positioning of the component. Adhesive agents must not be used on the receptacle.
- 3. Soldering by infra-red reflow. Below, please find the typical profile to use.
- 4. Cleaning of printed circuit boards.
- 5. Checking of solder joints and position of the component by visual inspection.

### **TEMPERATURE PROFILE**

| Parameter                        | Value     | Unit   |
|----------------------------------|-----------|--------|
| Temperature rising Area          | 1 - 4     | °C/sec |
| Max Peak Temperature             | 260       | °C     |
| Max dwell time @260°C            | 10        | sec    |
| Min dwell time @235°C            | 20        | sec    |
| Max dwell time @235°C            | 60        | sec    |
| Temperature drop in cooling Area | -1 to - 4 | °C/sec |
| Max dwell time above 100°C       | 420       | sec    |